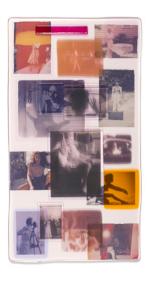

#### **Rachel Libeskind**

Free Girl I, 2023 Printed color aid sheet 12.6 x 9.5 inches (32 x 24 cm) Unique

Ornella Fieres
Postcards to M / GAN2, 2020
Acrylic photo print, framed
31.5 x 31.5 inches (80 x 80 cm)
Unique