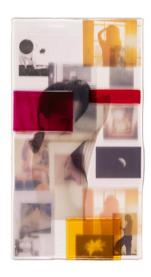

#### **Rachel Libeskind**

Free Girl I, 2023 Printed color aid sheet 12.6 x 9.5 inches (32 x 24 cm) Unique

Ornella Fieres
Postcards to M / GAN2, 2020
Acrylic photo print, framed
31.5 x 31.5 inches (80 x 80 cm)
Unique