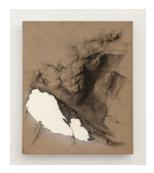

#### **Sarah Anderson**

On my volcano grows the grass, 2022 Ink, pencil, gouache and acrylic on linen 66 x 78 inches (167.64 x 198.12 cm) SS-SAN-22-01