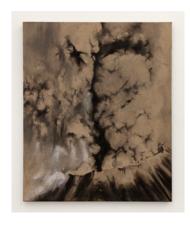

#### Sarah Anderson

On my volcano grows the grass, 2022 Ink, pencil, gouache and acrylic on linen 12 x 10 inches (30.48 x 25.4 cm) SS-SAN-22-02