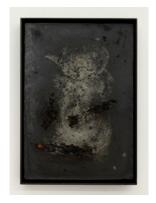

#### Jeewi Lee

Ashes to Ashes (Purifying), 2019–21 Soap bars made of ashes and charcoal 2.75 x 5.31 x .79 inches (7 x 13.5 x 2 cm) each

#### Jeewi Lee

Silencescape\_07, 2022 Soap block with ash, charcoal and organic oils 21 x 14 x 2 inches (53.5 x 37.5 x 5 cm) framed