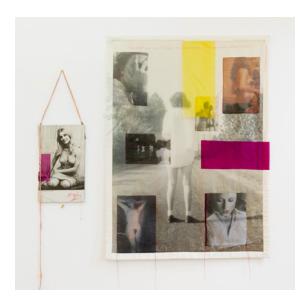

#### **Rachel Libeskind**

Free Girl I, 2023 Printed color aid sheet 12.6 x 9.5 inches (32 x 24 cm) Unique

Ornella Fieres
Postcards to M / GAN2, 2020
Acrylic photo print, framed
31.5 x 31.5 inches (80 x 80 cm)
Unique