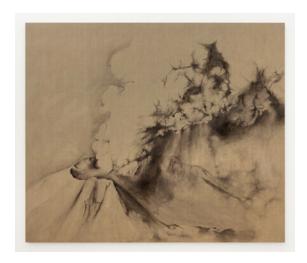

#### **Sarah Anderson**

On my volcano grows the grass, 2022 Ink, pencil, gouache and acrylic on linen 66 x 78 inches (167.64 x 198.12 cm) SS-SAN-22-01