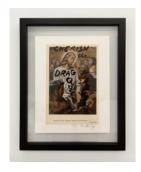

#### **Karen Finley**

Cherish the Drag Queen, 2023
Giclee archival print on 100% cotton paper
11 x 8.5 inches paper size (27.94 x 21.59 cm)
9 x 6 inches image size (22.86 x 15.24 cm)
Edition of 15