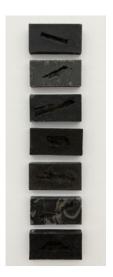

#### Jeewi Lee

Ashes to Ashes (Purifying), 2019–21 Soap bars made of ashes and charcoal 2.75 x 5.31 x .79 inches (7 x 13.5 x 2 cm) each