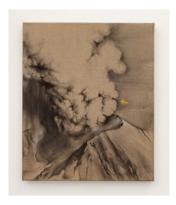

### Sarah Anderson

On my volcano grows the grass, 2023 Ink, pencil, gouache and acrylic on linen 24 x 20 inches (60.96 x 50.8 cm) SS-SAN-22-03