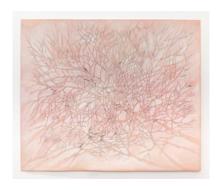

#### **Annabel Daou**

In Time, 2023 Ink, watercolor and acrylic on microfiber paper 30 x 36 inches (76.2 x 91.44 cm)